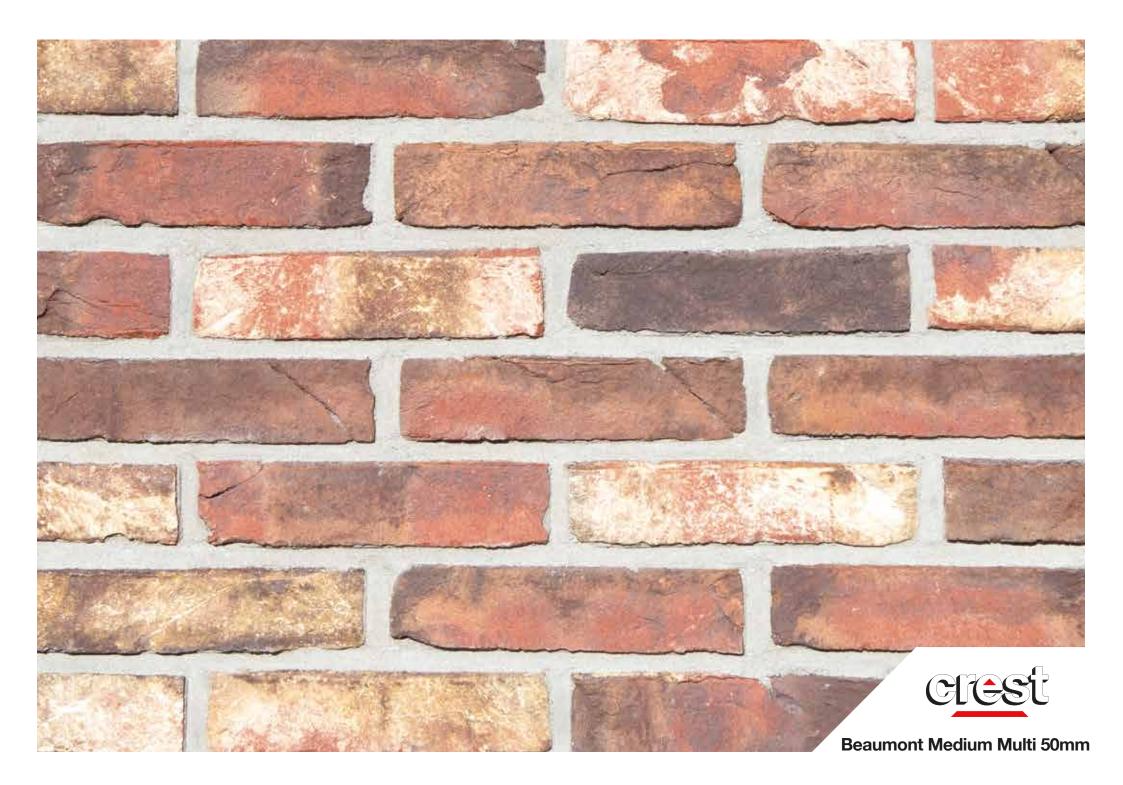

## **Beaumont Medium Multi**

**size** 65mm: 212 x 100 x 65mm 50mm: 212 x 100 x 50mm

compressive strength 35 N/mm<sup>2</sup>

water absorption ≤ 10%

**durability** FL / F2 Class 3

weight per pack 65mm: 1390kg, 50mm: 1350kg