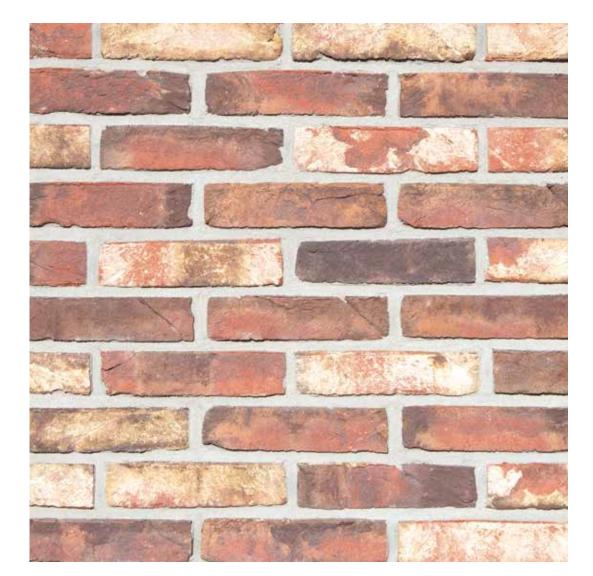

## **Beaumont Medium Multi**

**size** 65mm: 212 x 100 x 65mm 50mm: 212 x 100 x 50mm

compressive strength 35 N/mm<sup>2</sup>

water absorption ≤ 10%

**durability** FL / F2 Class 3

weight per pack 65mm: 1390kg, 50mm: 1350kg